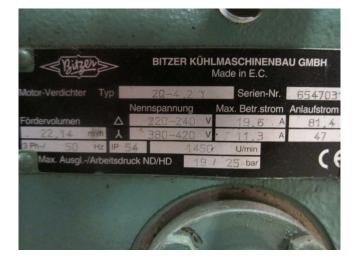

## **Specifications**

| Brand                    | Bitzer                   |
|--------------------------|--------------------------|
| Туре                     | 2Q-4.2 (x2)              |
| Refrigerant              | Freon                    |
| kW at -5ºC/+40ºC         | 30,3                     |
| kW at -10°C/+40°C        | 24,9                     |
| kW at -20°C/+40°C        | 16,2                     |
| kW at -30°C/+40°C        | 9,8                      |
| kW at -40°C/+40°C        | 5,2                      |
| On steel base frame      | /                        |
| Pressure safety switches | /                        |
| Hp/Lp/Op                 |                          |
| Liquid receiver          | /                        |
| Liquid receiver ltr.     | 18,4                     |
| Liquid line filter drier | /                        |
| Sight Glass              | /                        |
| Remarks                  | 1x Compr. y.o.b. 2005 // |
|                          | 1x Compr. y.o.b. 1998    |
| Remarks                  | R404a - R22 or other     |
|                          | freon types              |
| Package / Rack           | ✓                        |
| Sizes                    | 1450x600x450 mm          |
|                          | (LxWxH)                  |
|                          |                          |

#### Used Bitzer 2Q-4.2 (x2)

Used Bitzer 2Q-4.2 (x2) freon compressor rack, complete with pressure safety switches, liquid line filter drier, sight glass and liquid receiver with a volume of 18,4 liters. This unit has a cooling capacity of 30,3 kW at -5°C/+40°C.