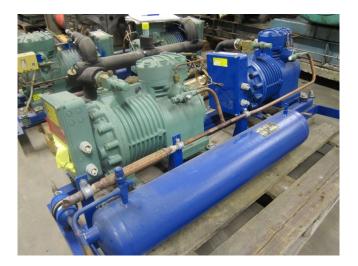

#### Used Bitzer 2Q-4.2 (x2)

Used Bitzer 2Q-4.2 (x2) freon compressor rack, complete with pressure safety switches, liquid line filter drier, sight glass and liquid receiver with a volume of 18,4 liters. This unit has a cooling capacity of 30,3 kW at -5°C/+40°C.