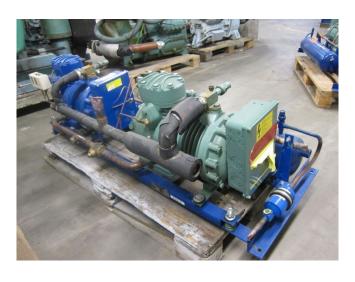

#### Used Bitzer 2Q-4.2 (x2)

Used Bitzer 2Q-4.2 (x2) freon compressor rack, complete with pressure safety switches, liquid line filter drier, sight glass and liquid receiver with a volume of 18,4 liters. This unit has a cooling capacity of 30,3 kW at -5°C/+40°C.