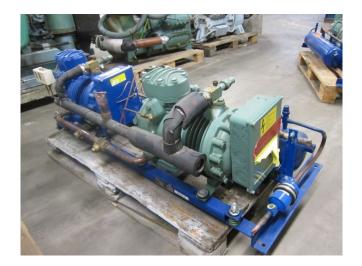

#### Used Bitzer 2Q-4.2 (x2)

Used Bitzer 2Q-4.2 (x2) freon compressor rack, complete with pressure safety switches, liquid line filter drier, sight glass and liquid receiver with a volume of 18,4 liters. This unit has a cooling capacity of 30,3 kW at -5°C/+40°C.