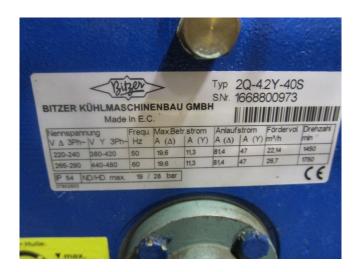

## **Specifications**

| Brand                    | Bitzer                   |
|--------------------------|--------------------------|
| Туре                     | 2Q-4.2 (x2)              |
| Refrigerant              | Freon                    |
| kW at -5ºC/+40ºC         | 30,3                     |
| kW at -10°C/+40°C        | 24,9                     |
| kW at -20°C/+40°C        | 16,2                     |
| kW at -30°C/+40°C        | 9,8                      |
| kW at -40°C/+40°C        | 5,2                      |
| On steel base frame      | /                        |
| Pressure safety switches | /                        |
| Hp/Lp/Op                 |                          |
| Liquid receiver          | /                        |
| Liquid receiver ltr.     | 18,4                     |
| Liquid line filter drier | /                        |
| Sight Glass              | /                        |
| Remarks                  | 1x Compr. y.o.b. 2005 // |
|                          | 1x Compr. y.o.b. 1998    |
| Remarks                  | R404a - R22 or other     |
|                          | freon types              |
| Package / Rack           | ✓                        |
| Sizes                    | 1450x600x450 mm          |
|                          | (LxWxH)                  |
|                          |                          |

#### Used Bitzer 2Q-4.2 (x2)

Used Bitzer 2Q-4.2 (x2) freon compressor rack, complete with pressure safety switches, liquid line filter drier, sight glass and liquid receiver with a volume of 18,4 liters. This unit has a cooling capacity of 30,3 kW at -5°C/+40°C.